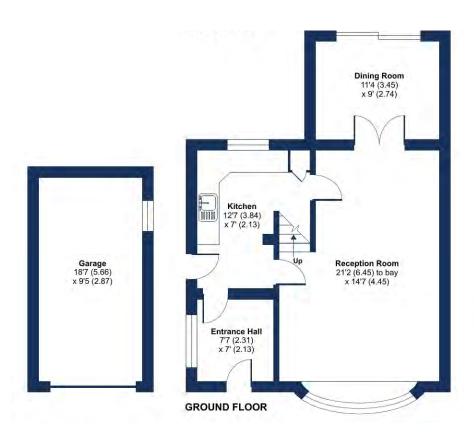

Accommodation comprises, large entrance hall, kitchen, generous wrap around living dining room with garden room. To the first floor is two double bedrooms, single bedroom and main bathroom

Externally is a generously sized driveway with lean to on the side and single garage. The rear garden is mainly laid to lawn.