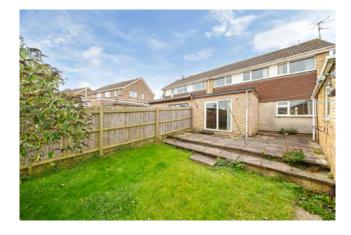

Accommodation comprises, large entrance hall, kitchen, generous wrap around living dining room with garden room. To the first floor is two double bedrooms, single bedroom and main bathroom

Externally is a generously sized driveway with lean to on the side and single garage. The rear garden is mainly laid to lawn.