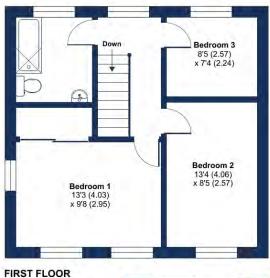

Accommodation comprises, large entrance hall, kitchen, generous wrap around living dining room with garden room. To the first floor is two double bedrooms, single bedroom and main bathroom

Externally is a generously sized driveway with lean to on the side and single garage. The rear garden is mainly laid to lawn.