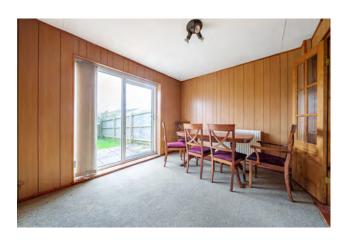

## FEATURES

- Spacious Three-Bedroom Semi-Detached House
- · Generous Plot Size
- Large Entrance Hall
- Wrap-Around Living/Dining Room
- Garden Room
- Two Double Bedrooms & One Single
- Generously Sized Driveway
- Single Garage
- Spacious Rear Garden
- Prime Location

Accommodation comprises, large entrance hall, kitchen, generous wrap around living dining room with garden room. To the first floor is two double bedrooms, single bedroom and main bathroom

Externally is a generously sized driveway with lean to on the side and single garage. The rear garden is mainly laid to lawn.