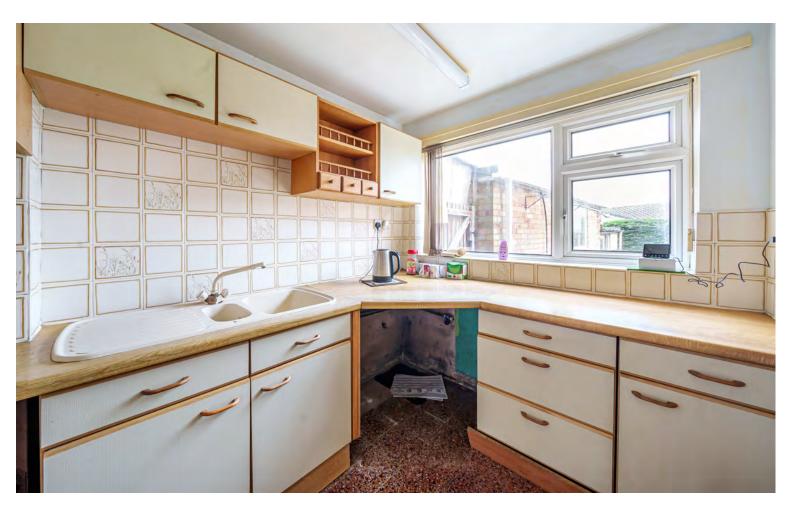

Accommodation comprises, large entrance hall, kitchen, generous wrap around living dining room with garden room. To the first floor is two double bedrooms, single bedroom and main bathroom

Externally is a generously sized driveway with lean to on the side and single garage. The rear garden is mainly laid to lawn.