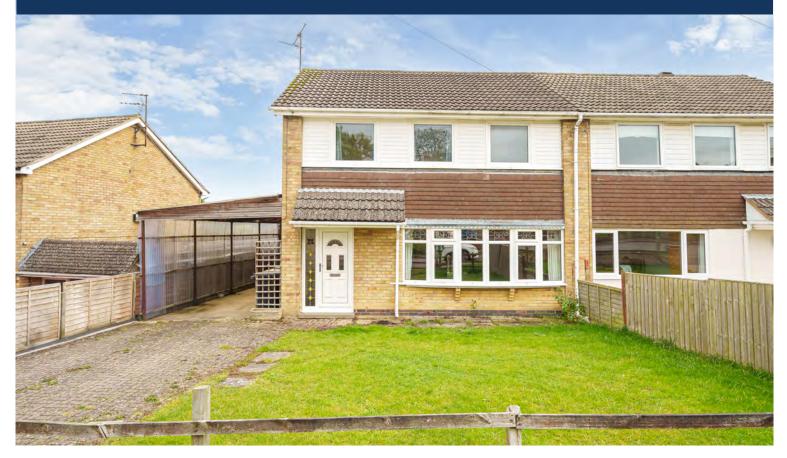

# Redland Road, Oakham

Spacious three bedroom semi detached house sitting on a great sized plot offering plenty of scope to renovate to your requirements and extend STPP.

Accommodation comprises, large entrance hall, kitchen, generous wrap around living dining room with garden room. To the first floor is two double bedrooms, single bedroom and main bathroom

Externally is a generously sized driveway with lean to on the side and single garage. The rear garden is mainly laid to lawn.